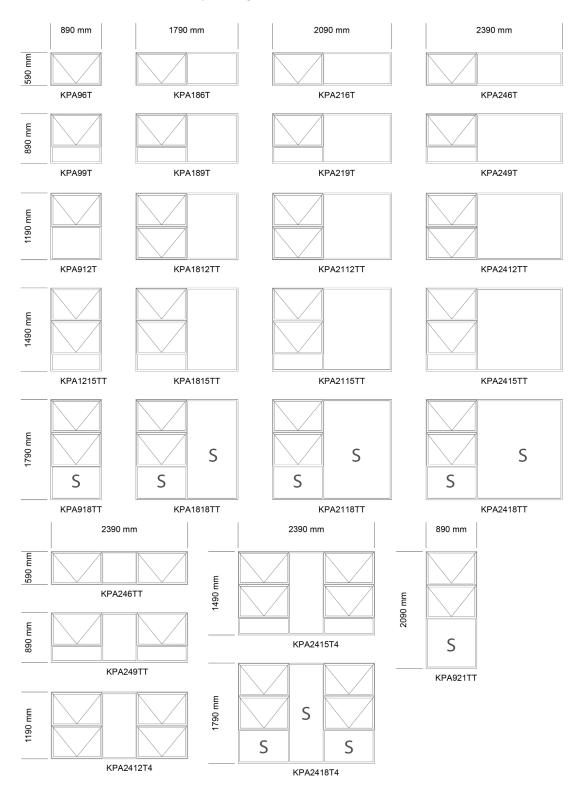

Top Hung 600mm Sash Windows

S= Safety Glass

Top Hung 900mm Sash Windows

S= Safety Glass

Side Hung Sash

WHITE

Top Hung 600mm Sash

Top Hung 900mm Sash

Side Hung Sash