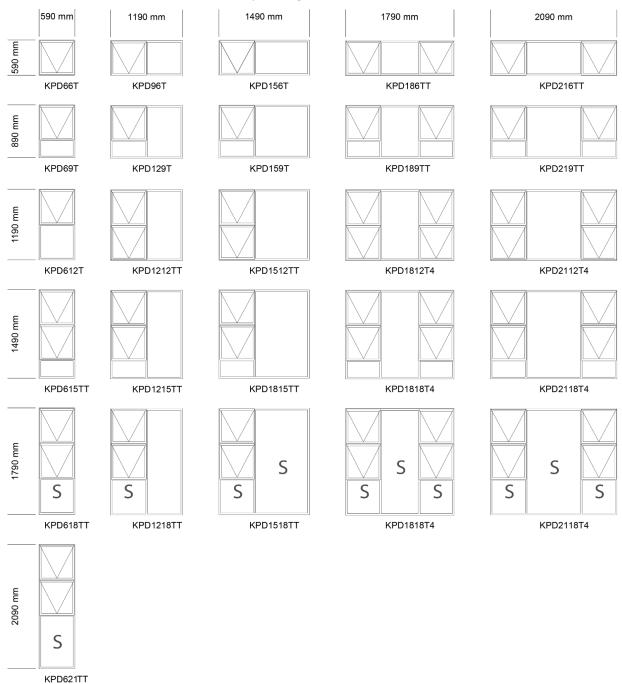

Top Hung 600mm Sash Windows

S= Safety Glass

Top Hung 900mm Sash Windows

S= Safety Glass

Side Hung Sash

WHITE

Top Hung 600mm Sash

Top Hung 900mm Sash