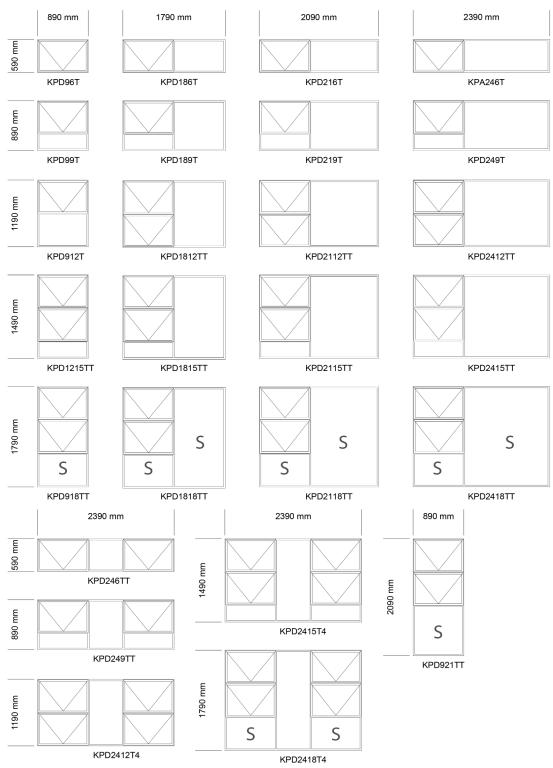

Top Hung 600mm Sash Windows

S= Safety Glass

Top Hung 900mm Sash Windows

S= Safety Glass

Side Hung Sash

WHITE

Top Hung 600mm Sash

Top Hung 900mm Sash