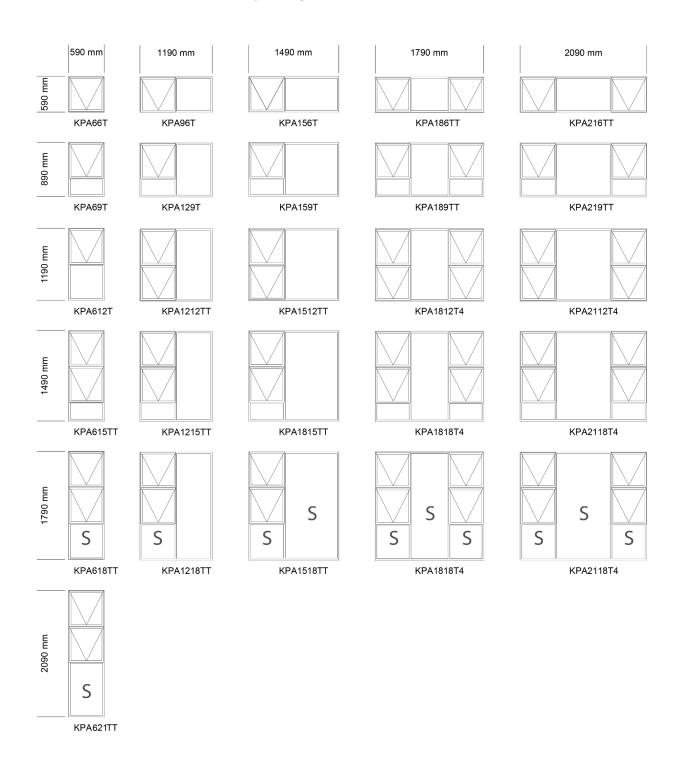

Top Hung 600mm Sash Windows

S= Safety Glass

Top Hung 900mm Sash Windows

S= Safety Glass

Side Hung Sash

WHITE

Top Hung 600mm Sash

Top Hung 900mm Sash

Side Hung Sash