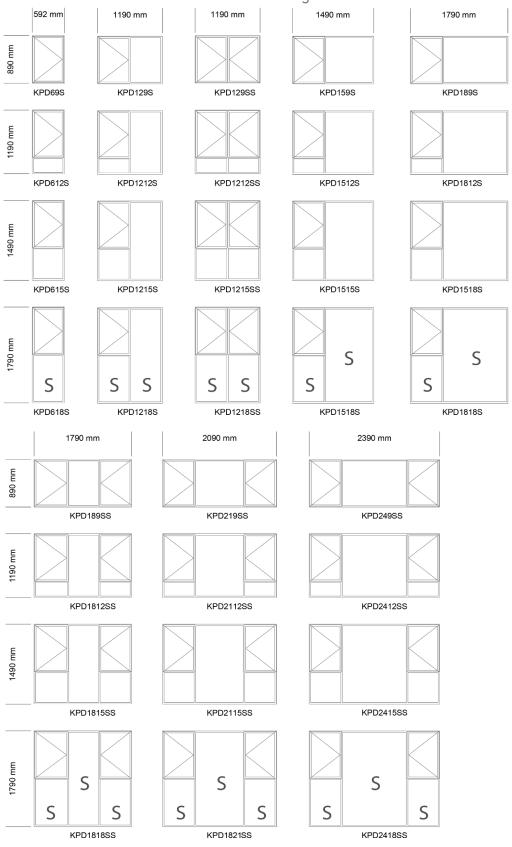

ALUMINIUM CASEMENT WINDOWS

Top Hung 600mm Sash Windows

S= Safety Glass

Top Hung 900mm Sash Windows

S= Safety Glass

Side Hung Sash

WHITE

Top Hung 600mm Sash

Top Hung 900mm Sash

Side Hung Sash